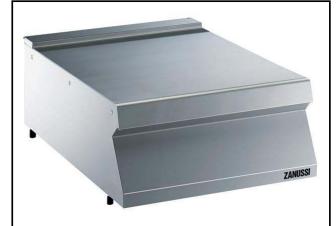

## Modular Cooking Range Line EVO900 Full Module Ambient Worktop

| ITEM #  |   |
|---------|---|
| MODEL # |   |
| NAME #  |   |
|         |   |
| SIS #   | _ |
| AIA #   |   |

392160 (Z9WTNHN000)

Ambient worktop with closed front, 1 module

#### Item No.

To be installed on EVO900 refrigerated base, open base cupboard, bridging supports or cantilever systems. Constructed in stainless steel with Scotch Brite finish. Worktop in 20/10, stainless steel. Right angled side edges eliminate gaps and possible dirt traps between units.

#### **Main Features**

- Heavy duty internal frame in Stainless steel.
- Unit to be installed on other 900 line bases.
- Right angled side edges eliminate gaps and possible dirt traps between units.
- Suitable for countertop installation.

#### Construction

- Stainless steel top provides a heavy duty work surface under any load.
- Unit is 900mm deep to give a larger working surface area.

**APPROVAL:** 