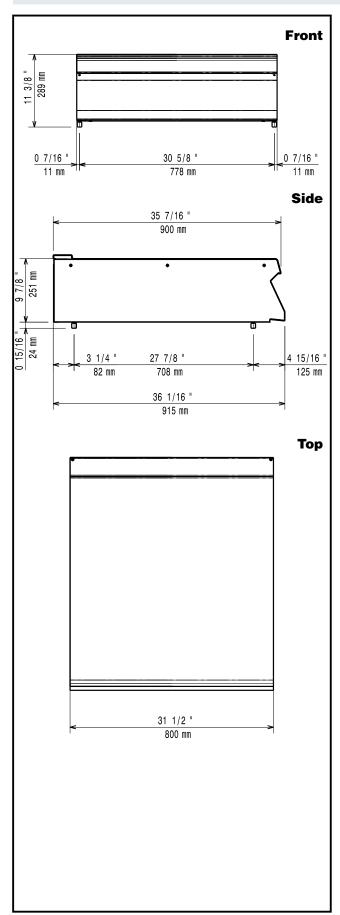

#### **Key Information:**

 ${\bf External\ dimensions,\ Width:}$ 

392160 (Z9WTNHN000) 800 mm
External dimensions, Depth: 900 mm
External dimensions, Height: 250 mm
Net weight: 44 kg

Modular Cooking Range Line EVO900 Full Module Ambient Worktop